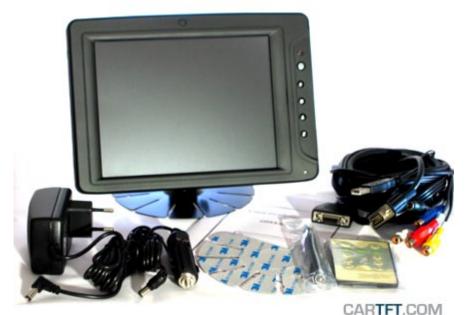

The new CTF-846 TFT-Display is the latest development from CarTFT.com and comes with many nice features. In any case it is the ideal display- and input-unit for your Laptop, CarPC or HTPC. With the touchscreen functionality you easily can control your PC. The briliant VGA-display ensures a maximum readability and sharpness.

AC-Adapter for home usage and a car cigarette lighter adapter is included as well as the IR-remote-control unit and the extra long (2,5 meters) All-In-One connector cable.

The CTF-846 can be used with any PC/MAC with VGA- and USB port.

Driver-CD included, compatible with:

- Windows 95/98/ME/NT4/2000/XP/7/8/8.1/10
- XP Tablet PC Edition
- Windows CE 2.12, 3.0, .net
- Linux RedHat, Mandrake,...
- Macintosh OS 9.x, 10.x
- DOS,..

| Spezifications |                     |
|----------------|---------------------|
| Screen size    | 8" digital          |
| Aspect Ratio   | 4:3 wide TFT screen |